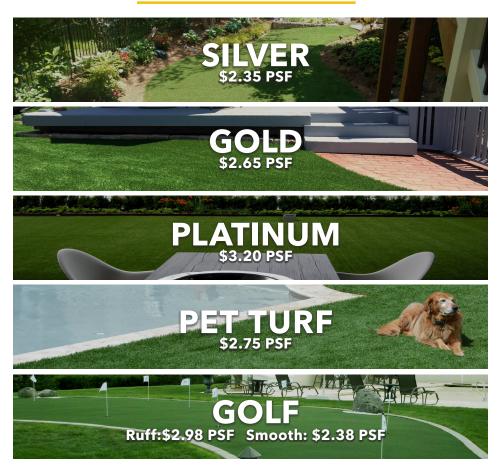

Primary Yarn Face: 10,000/8 denier Mono field Green/Olive Green Thatch Yarn: 4800 texturized Polyethlene thatch, Field Green/Beige Pile Height: 1.75" Face Weight: 55 oz. to 65 oz. per sq. yd. Primary Backing: Proprietary QuadrBind Secondary Backing: Perforated Backing Total Product Weight: 81 oz. to 85 oz. per sq. yd.

Primary Yarn Face: 10,000/8 denier Mono field Green/Olive Green Thatch Yarn: 4800 texturized Polyethlene thatch, Field Green/Beige Pile Height: 1.75" Face Weight: 75 oz. to 82 oz. per sq. yd. Primary Backing: Proprietary QuadrBind Secondary Backing: Perforated Backing Total Product Weight: 96 oz. to 100 oz. per sq. yd.

Primary Yarn Face: 5700 Denier Polyproplened Fibreillated (Ruff) 7600 Denier Fibrillated (Smooth) Pile Height: 9/16"(Ruff) .75" (Smooth) Face Weight: 36 oz. per sq. yd. (Ruff) 30 oz. per sq. yd. (Smooth) Primary Backing: Dual Woven Polypropylene (Ruff) Proprietary QuadrBind (Smooth) Secondary Backing: Perforated Backing Total Product Weight: 60 oz. per sq. yd. (Ruff) 59 oz. per sq. yd. (Smooth)