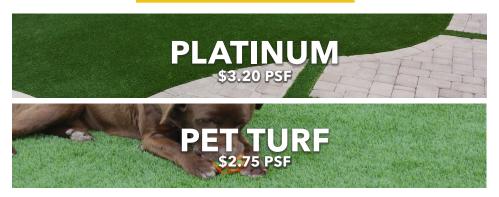

Primary Yarn Face: 10,000/8 denier Mono field Green/Olive Green Thatch Yarn: 4800 texturized Polyethlene thatch, Field Green/Beige Pile Height: 1.75" Face Weight: 55 oz. to 65 oz. per sq. yd. Primary Backing: Proprietary QuadrBind Secondary Backing: Perforated Backing Total Product Weight: 81 oz. to 85 oz. per sq. yd.

Primary Yarn Face: 10,000/8 denier Mono field Green/Olive Green Thatch Yarn: 4800 texturized Polyethlene thatch, Field Green/Beige Pile Height: 1.75" Face Weight: 75 oz. to 82 oz. per sq. yd. Primary Backing: Proprietary QuadrBind Secondary Backing: Perforated Backing Total Product Weight: 96 oz. to 100 oz. per sq. yd.

Primary Yarn Face: 5700 Denier Polyproplened Fibreillated (Ruff) 7600 Denier Fibrillated (Smooth) Pile Height: 9/16"(Ruff) .75" (Smooth) Face Weight: 36 oz. per sq. yd. (Ruff) 30 oz. per sq. yd. (Smooth) Primary Backing: Dual Woven Polypropylene (Ruff) Proprietary QuadrBind (Smooth) Secondary Backing: Perforated Backing Total Product Weight: 60 oz. per sq. yd. (Ruff) 59 oz. per sq. yd. (Smooth)